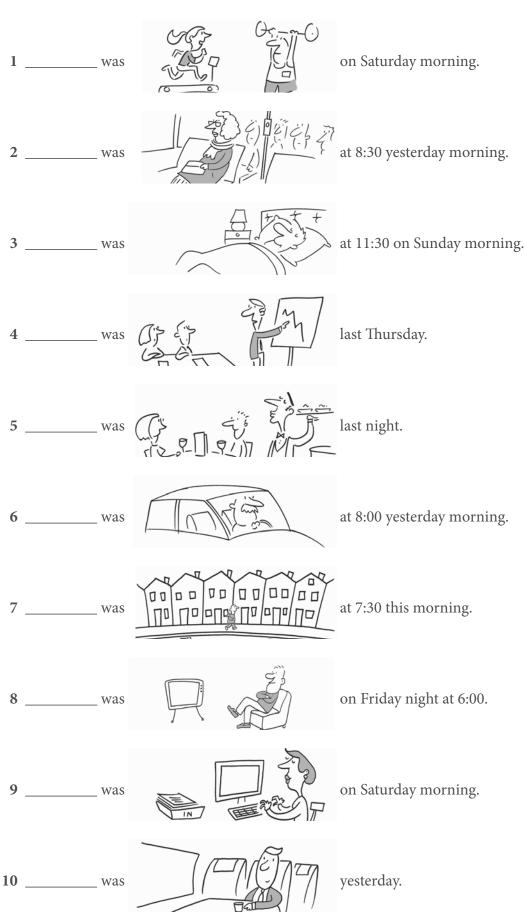

**4** He newspapers.

of TV.

**a** Complete the sentences with an adverb of frequency (*always*, *usually*, *sometimes*, or *never*).

He <u>usually</u> goes to school in the morning.

He \_\_\_\_\_ goes out with his friends in the evening.

He \_\_\_\_\_ plays golf. He \_\_\_\_\_ goes to bed

late.

**b** Complete the sentences with an adverb of frequency and a verb.

**C** Test your memory. Cover the sentences. Look at the pictures and say the sentences.